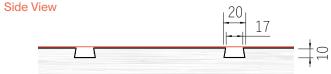

# 3040 Series

| Batten Size       | 28x40mm        |  |
|-------------------|----------------|--|
| Available Lengths | 900mm - 3600mm |  |
| Effective Cover   | 296mm          |  |
| Max Thickness     | 29mm           |  |
| Substrate         | solid timber   |  |
| Finish Options    | clear, tinted  |  |

## 3040 Series

3040-4 3040-5 3040-6

34mm spacing 19.2mm spacing 9.3mm spacing