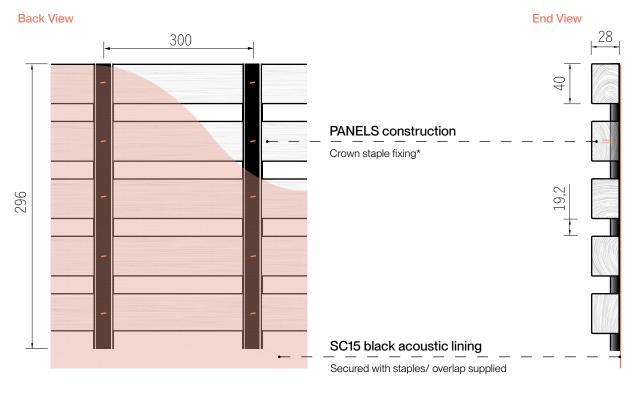

# 3040 Series

PANELS are assembled using a concealed bracket system, designed to visually minimise fasteners and enable flush mount installation. Black aluminum dovetail is recessed into the back of machined battens at 300mm centres. The dovetail construction ensures tensile strength and is reinforced with mechanical fixings. No adhesives are used in the assembly of PANELS.

PANELS are supplied with thin SC15 black acoustic lining attached, but can be omitted for floating ceilings. For the highest acoustic performance, SCP50 thick acoustic backing is available.

Internal and external curves are achieved with a simple modification to the aluminium brackets prior to assembly.

#### 3040-5 Illustrated

Please see PANELS Installation Guideline for additional information.