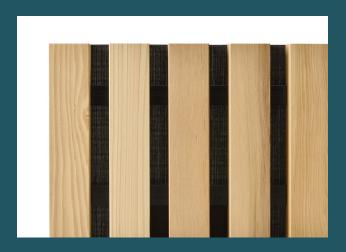

## 3040 Series

3040-4 3040-5 3040-6

34mm spacing 19.2mm spacing 9.3mm spacing

#### 3040-5 Illustrated

Please see PANELS Installation Guideline for additional information.