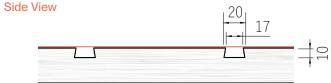

## 4020 Series

| Batten Size       | 38x17mm        |
|-------------------|----------------|
| Available Lengths | 900mm - 3600mm |
| Effective Cover   | 296mm          |
| Max Thickness     | 39mm           |
| Substrate         | solid timber   |
| Finish Options    | clear, tinted  |

### 4020 Series

4020-6

4020-7

4020-8

<del>11111111</del>

<del>111111111</del>

32.3mm spacing

25.3mm spacing

20mm spacing