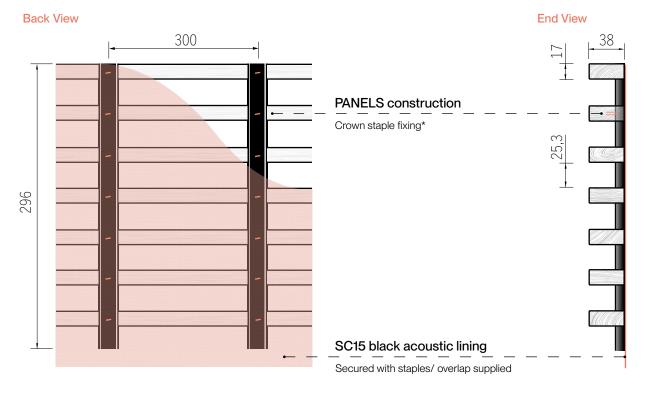

## 4020 Series

| Batten Size       | 38x17mm        |
|-------------------|----------------|
| Available Lengths | 900mm - 3600mm |
| Effective Cover   | 296mm          |
| Max Thickness     | 39mm           |
| Substrate         | solid timber   |
| Finish Options    | clear, tinted  |

# 4020 Series

PANELS are assembled using a concealed bracket system, designed to visually minimise fasteners and enable flush mount installation. Black aluminium dovetail is recessed into the back of machined battens at 300mm centres. The dovetail construction ensures tensile strength and is reinforced with mechanical fixings. No adhesives are used in the assembly of PANELS.

PANELS are supplied with thin SC15 black acoustic lining attached, but can be omitted for floating ceilings. For the highest acoustic performance, SCP50 thick acoustic backing is available.

Internal and external curves are achieved with a simple modification to the aluminium brackets prior to assembly.