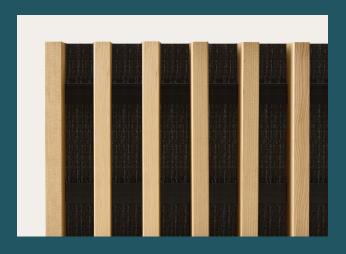

PANELS are a high quality, simple and cost-effective linear solution for internal wall and ceiling applications. PANELS are supplied prefinished and assembled, and can be cut to specified lengths with the best yield determined from standard timber increments. Custom sizes and layouts may be available upon request.

# 4020 Series

PANELS are assembled using a concealed bracket system, designed to visually minimise fasteners and enable flush mount installation. Black aluminium dovetail is recessed into the back of machined battens at 300mm centres. The dovetail construction ensures tensile strength and is reinforced with mechanical fixings. No adhesives are used in the assembly of PANELS.

#### 4020-7 Illustrated

Please see PANELS Installation Guideline for additional information.