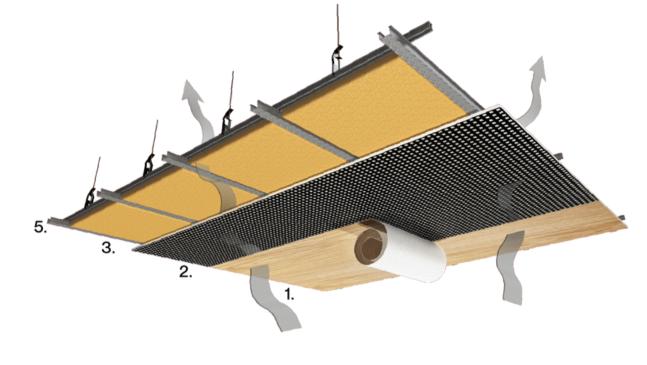

#### SOUNDLINA™ ceiling installation

- 1. SOUNDLINA™ perforated wallpaper
- 2. Perforated grid plasterboard 12/25mm (painted black for aesthetics)
- 3. Acoustic insulation 14kg/m3
- 4. Stud wall
- 5. Suitable suspended ceiling system