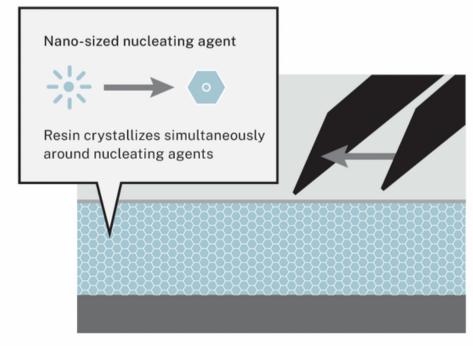

# Diamond strength for ultimate durability

NAVURBAN Diamond™ uses innovative Smart NANO™
Technology. A top coat of resin is applied and cured to the decorative surface using UV (Ultra Violet) light.

The surface's non-PVC olefin film is 3D-embossed with a textural woodgrain structure to evoke a beautiful natural aesthetic.

#### NAVURBAN Diamond™ Smart NANO™ Technology.

- 1 UV top coating
- Transparent Non-PVC layer with Smart NANO Technology
- 3 Printed layer
- (4) Non-PVC base film

NAVURBAN Diamond™ Decorative surface with Smart NANO™ Technology