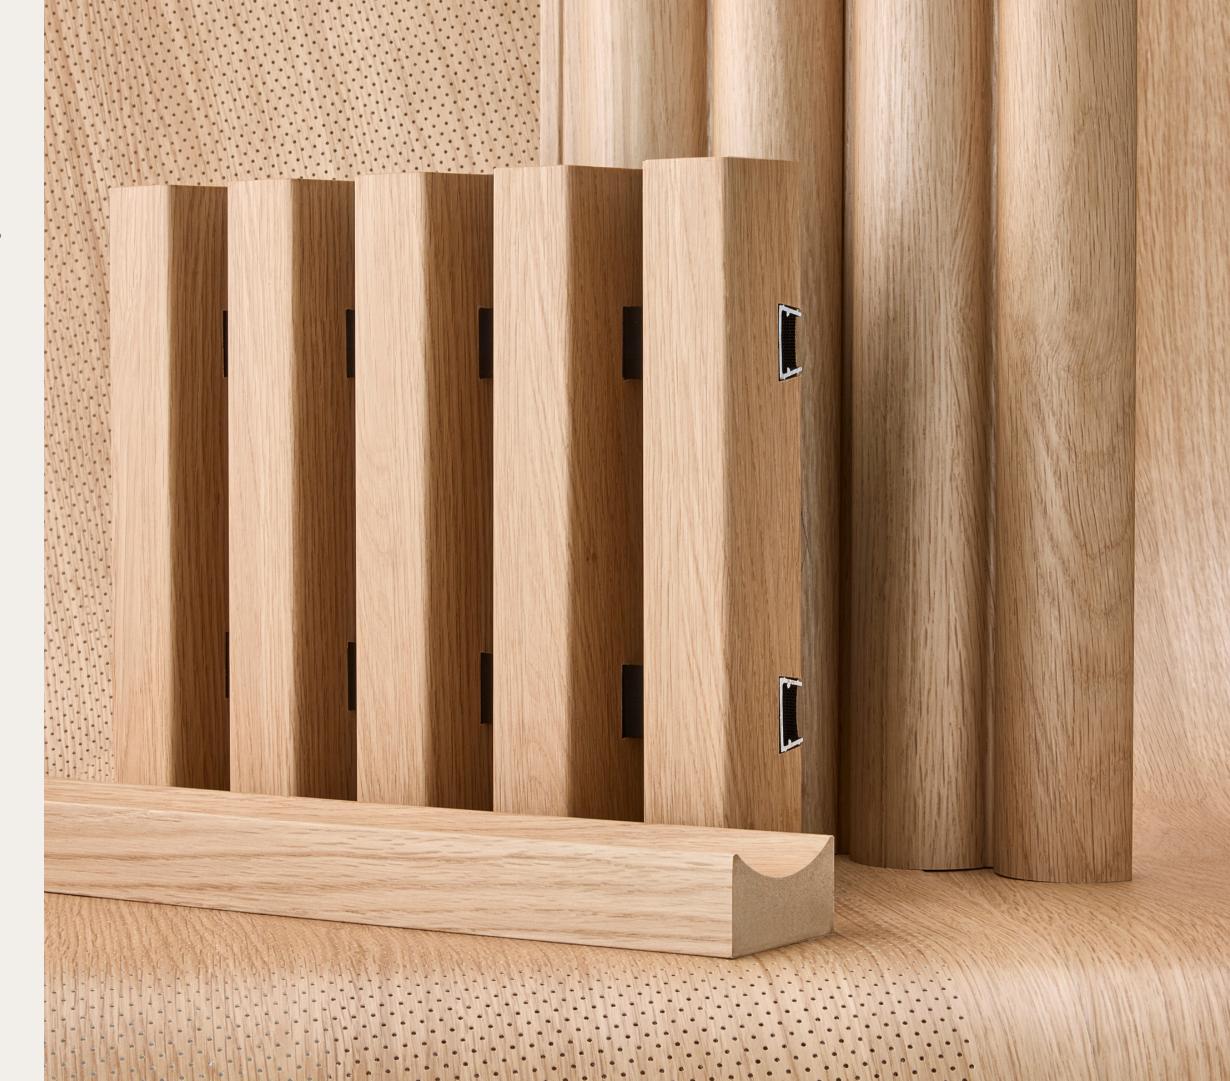

#### How SOUNDLINA™ works

SOUNDLINA™ perforated wallpaper reduces echo by allowing sound to travel through its subtle perforations to the perforated grid plasterboard (painted black for aesthetics), where the acoustic insulation absorbs it.

Tested to achieve 0.85 NRC when installed as recommended on 12/25mm perforated grid plasterboard with acoustic insulation 14kg/m3.

#### SOUNDLINA™ ceiling installation

- 1. SOUNDLINA™ perforated wallpaper
- 2. Perforated grid plasterboard 12/25mm (painted black for aesthetics)
- 3. Acoustic insulation 14kg/m3
- 4. Stud wall
- 5. Suitable suspended ceiling system