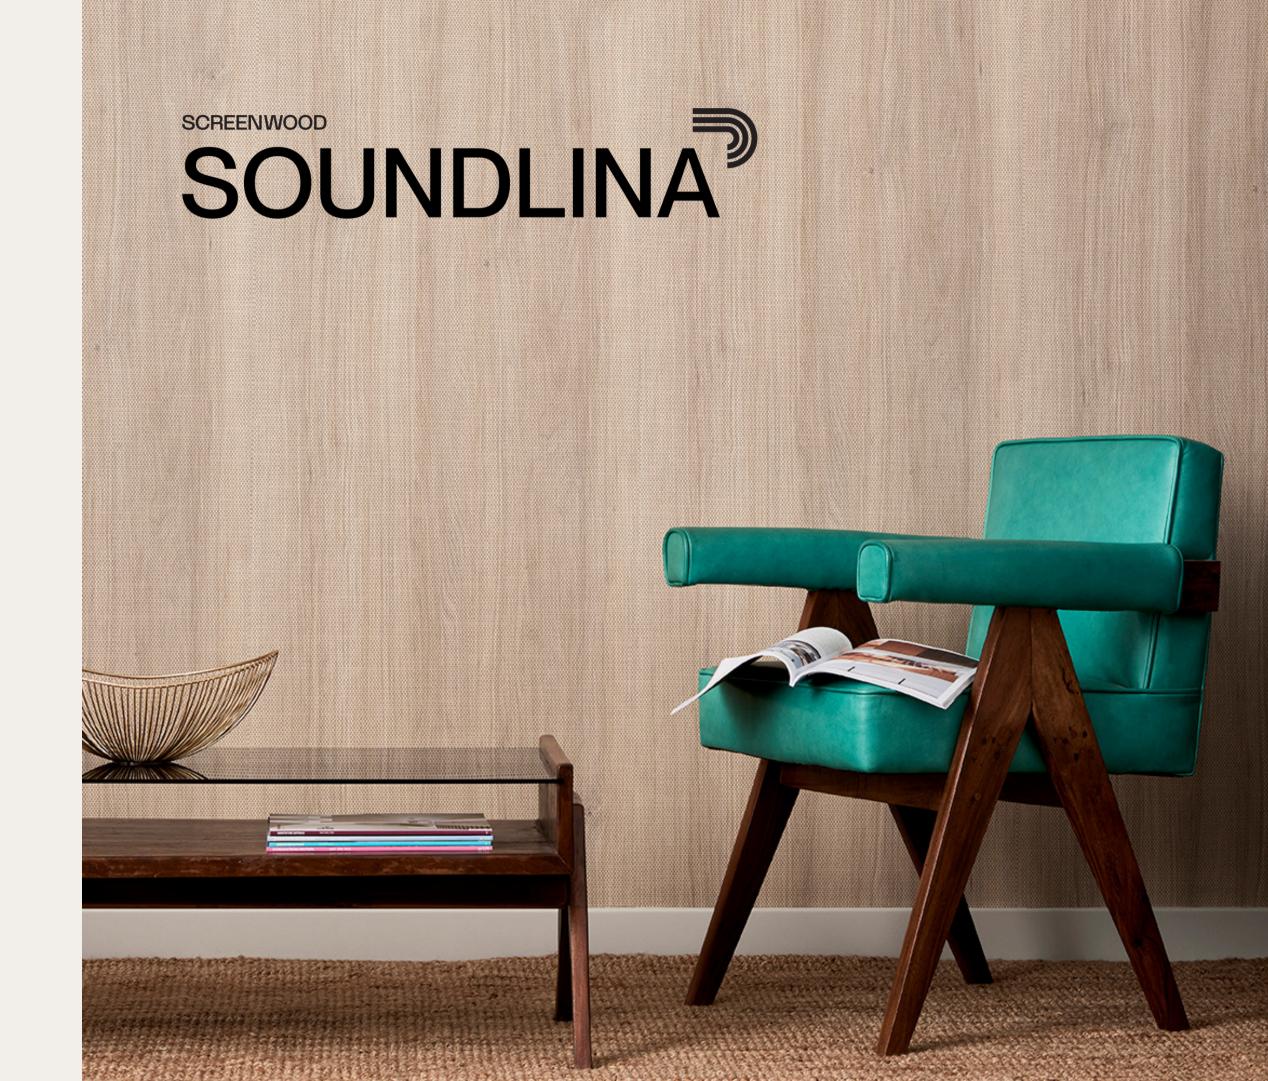

## Made to enhance wellbeing

SOUNDLINA<sup>™</sup> is available in woodgrain with a choice of fourteen NAVURBAN Diamond<sup>™</sup> finishes.

Our woodgrain finish adds warmth and beauty to spaces, connecting people to nature while caring for their wellbeing.

# Colour compatible

SOUNDLINA™ is a compatible colour match to the range of pre-finished Screenwood woodgrain products (and that of our trusted partner NAV) making decorative transitions seamless.

Screenwood products include: