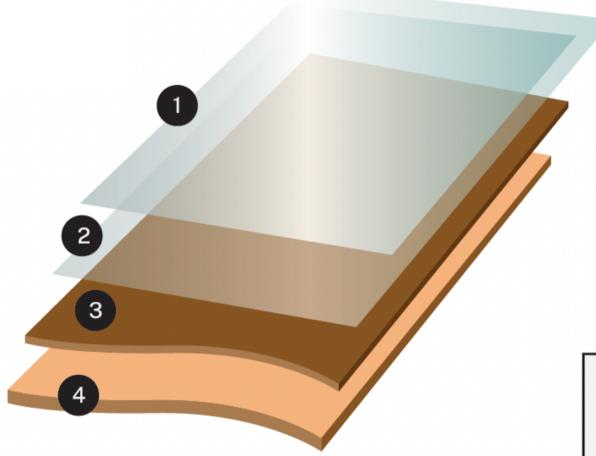

#### SOUNDLINA™ wall installation

#### SOUNDLINA™ ceiling installation

- 1. SOUNDLINA™ perforated wallpaper
- 2. Perforated grid plasterboard 12/25mm (painted black for aesthetics)
- 3. Acoustic insulation 14kg/m3
- 4. Stud wall
- 5. Suitable suspended ceiling system