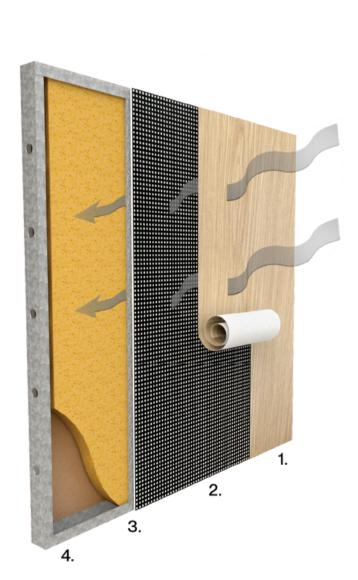

#### How SOUNDLINA™ works

SOUNDLINA™ perforated wallpaper reduces echo by allowing sound to travel through its subtle perforations to the perforated grid plasterboard (painted black for aesthetics), where the acoustic insulation absorbs it.

Tested to achieve 0.85 NRC when installed as recommended on 12/25mm perforated grid plasterboard with acoustic insulation 14kg/m3.

#### SOUNDLINA™ wall installation