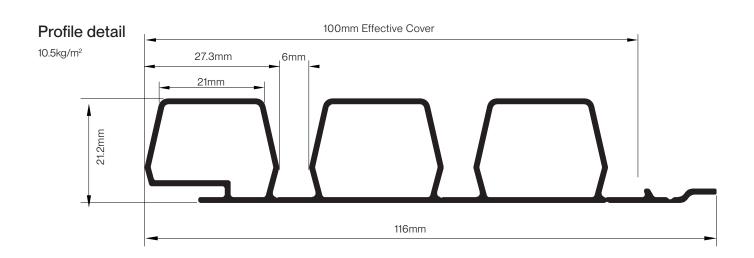

## How to Specify

| Product     | Screenwood Modulo® Acoustic                        |
|-------------|----------------------------------------------------|
| Application | Internal use only                                  |
| Substrate   | Aluminium                                          |
| Fire        | Group 1                                            |
| NRC         | 0.75                                               |
| Profile     | Mesa                                               |
| Length      | Available lengths: 2.7m, 3.6m, 5.4m                |
| Finish      | Select applicable finish (e.g. NAVURBAN™ Balmoral) |