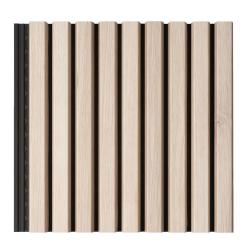

## Mesa

This sculpted prefinished tongue and groove lining has a wood panelling look-a-like profile in Group 1 fire-rated, noise-sensitive interiors.

Modulo<sup>®</sup> Acoustic Mesa shown in NAVURBAN™ Balmoral