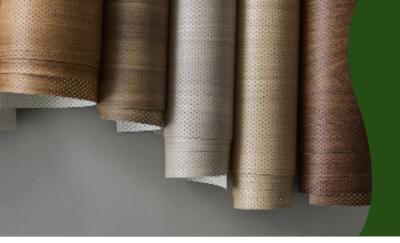

### Available in a choice of NAVURBAN Diamond™ woodgrain finishes.

NAVURBAN Diamond™ is an innovative decorative surface that uses Smart NANO™ Technology. It features a reinforced top layer, ensuring it retains its premium quality finish even in the toughest built environments. The surface's non-PVC olefin film is 3D-embossed with a textural woodgrain structure to evoke a beautiful natural aesthetic.

#### SOUNDLINA™ Woodgrain Fnishes

Vanilla Bean

Cremorne

Balmoral

Albany Oak

The Oaks

White Mountain Oak

Classic American Oak\*

Byron Blackbutt

Tablelands

Box Wood

Toorak

Birchgrove

Asharove

Black Mountain

\* Pattern matching required as woodgrain features crown.