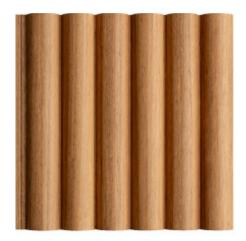

# Arc

Arc brings a soft curve to hard edges and is suitable for commercial grade interiors. Modulo® MR Arc is outstanding for walls, ceilings and curves achieving a radius of 175mm.

Modulo® MR Arc shown in NAVURBAN™ Byron Blackbutt

## How to Specify

**Product** Screenwood Modulo® MR

Application Internal use only

Substrate Moisture resistant MDF

Fire Group 3

**Profile** Arc

Available lengths: 2.7m, 3.6m, 5.4m Length

**Finish** Select finish (e.g. NAVURBAN™ Byron Blackbutt)