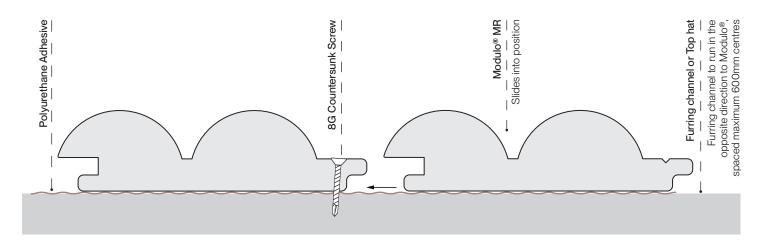

GreenTag PHD Platinum HEALTH™.

### PEFC™ Fibreboard

From environmentally certified Australian mills.

### Light Reflective Value

NAVURBAN™ tested for exposure in indoor applications to AS/NZS 1428.1.

### **UV** resistant

NAVURBAN™ tested for exposure in indoor applications to ASTM D4459.

Test results are available on request.

432 The Boulevarde

Kirrawee NSW 2229

#### Fire certified

Group 3 fire-rated, tested to AS5637.1.

### Resistant to wear

NAVURBAN™ tested for abrasion resistance to AS 1580.

### Low VOC

Exceeds GBCA requirements for commercial fitouts. Tested for organic emissions to ASTM D5116-2017.







Version 1







# Modulo® MR



# Arc



Concave curve

175mm Curve Radius



### Convex curve

175mm Curve Radius



### Concealed screw installation of Modulo® MR



Drawings not to scale.





## Modulo® MR



# Arc



Visit screenwood.com.au/finishes



Visit screenwood.com.au/resources

### Mitre Corner Detail



#### Rebated Corner Detail



### **Ultra-realistic Finishes**

Modulo® is profile wrapped in premium NAVURBAN™ non-PVC olefin decorative film with seamless finish matching across Screenwood and NAVURBAN™ products. Low VOC, UV and abrasion resistant, no ongoing maintenance and a large scale pattern to avoid pattern repeat.

For the latest finishes, please visit screenwood.com.au/finishes.

### **Features**

- For interior walls, ceilings and curves of up to 175mm radius
- Group 3 fire rated, Golbal GreenTag™ and PEFC certified
- Prefinished in olefin film for an ultra-realistic finish
- Low VOC, UV and abrasion resistant
- Simple to insta