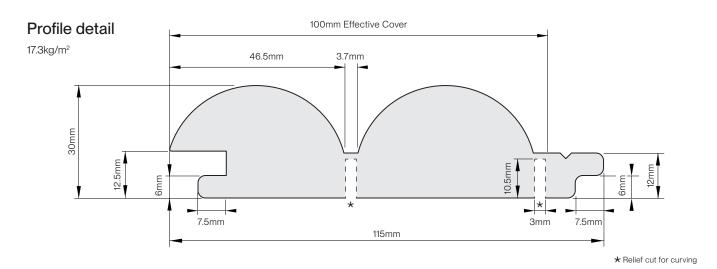

## How to Specify

**Product** Screenwood Modulo® MR

Application Internal use only

Substrate Moisture resistant MDF

Fire Group 3

**Profile** Arc

Available lengths: 2.7m, 3.6m, 5.4m Length

**Finish** Select finish (e.g. NAVURBAN™ Byron Blackbutt)

# Arc

Concave curve

175mm Curve Radius

### Convex curve

175mm Curve Radius

### Concealed screw installation of Modulo® MR

Drawings not to scale.