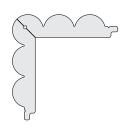

applications to AS/NZS 1428.1.

#### **UV** resistant

NAVURBAN™ tested for exposure in

Test results are available on request.

#### Fire certified

Group 3 fire-rated, tested to AS5637.1.

#### Resistant to wear

NAVURBAN™ tested for abrasion resistance to AS 1580.

#### Low VOC

Exceeds GBCA requirements for commercial fitouts. Tested for organic emissions to ASTM D5116-2017.



432 The Boulevarde

Kirrawee NSW 2229







Version 1





# Modulo® MR



# Arc 3



\* Relief cut for curving

#### Concave curve

120mm Curve Radius



#### Convex curve

120mm Curve Radius



#### Concealed screw installation of Modulo® MR



Drawings not to scale.





## Modulo® MR

# SCREEN WOOD

# Arc 3



Visit screenwood.com.au/finishes



Visit screenwood.com.au/resources

#### Mitre Corner Detail



#### Rebated Corner Detail



#### **Ultra-realistic Finishes**

Modulo® is profile wrapped in premium NAVURBAN™ non-PVC olefin decorative film with seamless finish matching across Screenwood and NAVURBAN™ products. Low VOC, UV and abrasion resistant, no ongoing maintenance and a large scale pattern to avoid pattern repeat.

For the latest finishes, please visit screenwood.com.au/finishes.

#### **Features**

- For interior walls, ceilings and curves of up to 120mm radius
- Group 3 fire rated, Golbal GreenTag™ and PEFC certified
- Prefinished in olefin film for an ultra-realistic finish
- Low VOC, UV and abrasion resistant
- Simple to install and no ongoing maintenance
- Easy to order with a fast manufacturing lead time
- Arrives in recyclable packaging
- Designed and made in Australia b