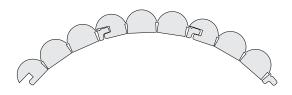

# Arc 3

Arc 3 adds a soft curve to hard edges and is an excellent choice for smaller scale areas. Arc 3 is outstanding for exploring sculptural curves, achieving the tightest curve profile of 120mm.

Modulo® MR Arc 3 shown in NAVURBAN™ Tablelands

#### Concave curve

120mm Curve Radius

#### Convex curve

120mm Curve Radius