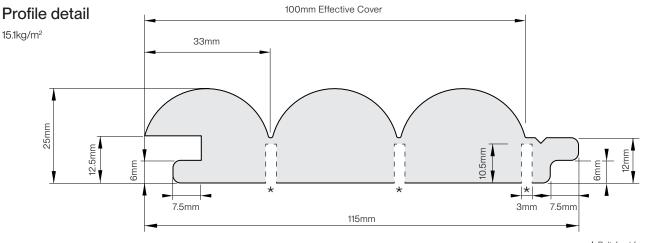

# Arc 3

\* Relief cut for curving

#### Concealed screw installation of Modulo® MR

Drawings not to scale.