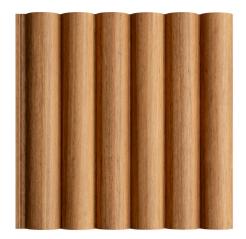

# Arc 3

Arc 3 adds a soft curve to hard edges and is an excellent choice for smaller scale areas. Arc 3 is outstanding for exploring sculptural curves, achieving the tightest curve profile of 120mm.

Modulo® MR Arc 3 shown in NAVURBAN™ Tablelands