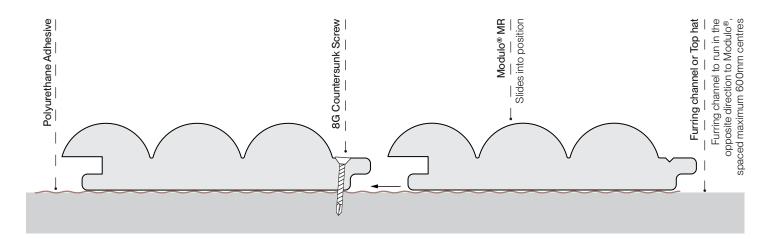

#### Concealed screw installation of Modulo® MR

Drawings not to scale.

# Arc 3

\* Relief cut for curving