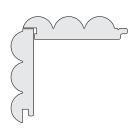

.

#### **UV** resistant

NAVURBAN™ tested for exposure in

Test results are available on request.

#### Fire certified

Group 3 fire-rated, tested to AS5637.1.

#### Resistant to wear

NAVURBAN™ tested for abrasion resistance to AS 1580.

#### Low VOC

Exceeds GBCA requirements for commercial fitouts. Tested for organic emissions to ASTM D5116-2017.



432 The Boulevarde

Kirrawee NSW 2229







Version 1





# Modulo® MR



# Arc 3



\* Relief cut for curving

#### Concave curve

120mm Curve Radius



#### Convex curve

120mm Curve Radius



#### Concealed screw installation of Modulo® MR



Drawings not to scale.





## Modulo® MR

# SCREEN WOOD

# Arc 3



Visit screenwood.com.au/finishes



Visit screenwood.com.au/resources

#### Mitre Corner Detail



#### Rebated Corner Detail



#### **Ultra-realistic Finishes**

Modulo® is profile wrapped in premium NAVURBAN™ non-PVC olefin decorative film with seamless finish matching across Screenwood and NAVURBAN™ products. Low VOC, UV and abrasion resistant, no ongoing maintenance and a large scale pattern to avoid pattern repeat.

For the latest finishes, please visit screenwood.com.au/finishes.

#### **Features**

- For interior walls, ceilings and curves of up to 120mm radius
- Group 3 fire rated, Golbal GreenTag™ and PEFC certified
- Prefinished in olefin film for an ultra-realistic finish
- Low VOC, UV and abrasion resistant
- Simple to install and no ongoing maintenance
- Easy to order with a fast manufacturing lead time
- Arrives in recyclable packaging
- Designed and made in Australia by Screenwood
- Combine profile