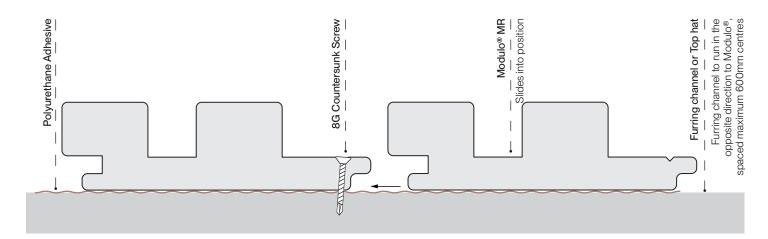

Fibreboard

From environmentally certified Australian mills.

#### Light Reflective Value

NAVURBAN™ tested for exposure in indoor applications to AS/NZS 1428.1.

#### **UV** resistant

NAVURBAN™ tested for exposure in indoor applications to ASTM D4459.

Test results are available on request.

432 The Boulevarde

Kirrawee NSW 2229

#### Fire certified

Group 3 fire-rated, tested to AS5637.1.

#### Resistant to wear

NAVURBAN™ tested for abrasion resistance to AS 1580.

#### Low VOC

Exceeds GBCA requirements for commercial fitouts. Tested for organic emissions to ASTM D5116-2017.







Version 1



## Modulo® MR



# **Batten**



\* Relief cut for curving

#### Concave curve

100mm Curve Radius



#### Convex curve

100mm Curve Radius



#### Concealed screw installation of Modulo® MR



Drawings not to scale.





## Modulo® MR

# SCREEN WOOD

# **Batten**



Visit screenwood.com.au/finishes



Visit screenwood.com.au/resources

#### Mitre Corner Detail



#### Rebated Corner Detail



#### **Ultra-realistic Finishes**

Modulo® is profile wrapped in premium NAVURBAN™ non-PVC olefin decorative film with seamless finish matching across Screenwood and NAVURBAN™ products. Low VOC, UV and abrasion resistant, no ongoing maintenance and a large scale pattern to avoid pattern repeat.

For the latest finishes, please visit screenwood.com.au/finishes.

#### **Features**

- For interior walls, ceilings and curves of up to 100mm radius
- Group 3 fire rated, Golbal GreenTag™ and PEFC certified
- Prefinished in olefin film for an ultra-realistic finish
- Low VOC, UV and abrasion resi