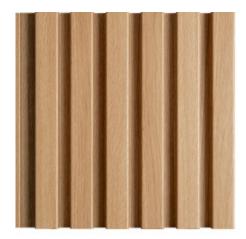

# Batten

Batten is our wood panelling lookalike profile, but it's far easier, faster and more cost effective to install than traditional panelling. Achieving a tight 100mm curve radius, Batten is outstanding for sculptural design.

Modulo® MR Batten shown in NAVURBAN Diamond™ White Mountain Oak