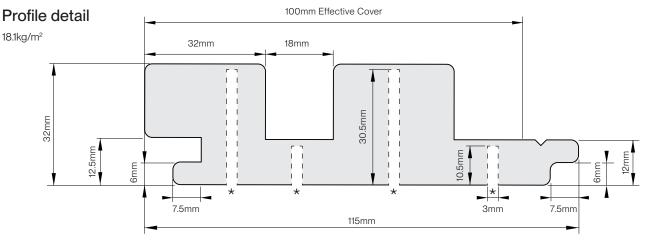

yron Blackbutt)

#### Certifications

#### Global GreenTag™ certified

Global GreenTag™ certified GreenTag Level B and GreenTag PHD Platinum HEALTH™.

#### PEFC™ Fibreboard

From environmentally certified Australian mills.

#### Light Reflective Value

NAVURBAN™ tested for exposure in indoor applications to AS/NZS 1428.1.

#### **UV** resistant

NAVURBAN™ tested for exposure in indoor applications to ASTM D4459.

Test results are available on request.

432 The Boulevarde

Kirrawee NSW 2229

#### Fire certified

Group 3 fire-rated, tested to AS5637.1.

#### Resistant to wear

NAVURBAN™ tested for abrasion resistance to AS 1580.

#### Low VOC

Exceeds GBCA requirements for commercial fitouts. Tested for organic emissions to ASTM D5116-2017.







Version 1



## Modulo® MR



# **Batten**



\* Relief cut for curving

#### Concave curve

100mm Curve Radius



#### Convex curve

100mm Curve Radius



#### Concealed screw installation of Modulo® MR



Drawings not to scale.





## Modulo® MR

# SCREEN WOOD

# **Batten**



Visit screenwood.com.au/finishes



Visit screenwood.com.au/resources

#### Mitre Corner Detail



#### Rebated Corner Detail



#### **Ultra-realistic Finishes**

Modulo® is profile wrapped in premium NAVURBAN™ non-PVC olefin decorative film with seamless finish matching across Screenwood and NAVURBAN™ products. Low VOC, UV and abrasion resistant, no ongoing maintenance and a large scale pattern to avoid pattern repeat.

For the latest finishes, please visit screenwood.com.au/finishes.

#### **Features**

- For interior walls, ceilings and curves of up to