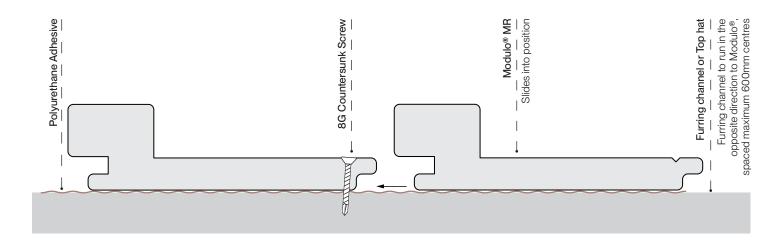

EFC™ Fibreboard

From environmentally certified Australian mills.

## Light Reflective Value

NAVURBAN™ tested for exposure in indoor applications to AS/NZS 1428.1.

## **UV** resistant

NAVURBAN™ tested for exposure in indoor applications to ASTM D4459.

Test results are available on request.

432 The Boulevarde

Kirrawee NSW 2229

### Fire certified

Group 3 fire-rated, tested to AS5637.1.

## Resistant to wear

NAVURBAN™ tested for abrasion resistance to AS 1580.

### Low VOC

Exceeds GBCA requirements for commercial fitouts. Tested for organic emissions to ASTM D5116-2017.







Version 1



## Modulo® MR



# **Board & Batten**



\* Relief cut for curving

### Concave curve

250mm Curve Radius



### Convex curve

250mm Curve Radius



## Concealed screw installation of Modulo® MR



Drawings not to scale.





## Modulo® MR



# **Board & Batten**



Visit screenwood.com.au/finishes



Visit screenwood.com.au/resources

## Mitre Corner Detail



### Rebated Corner Detail



## **Ultra-realistic Finishes**

Modulo® is profile wrapped in premium NAVURBAN™ non-PVC olefin decorative film with seamless finish matching across Screenwood and NAVURBAN™ products. Low VOC, UV and abrasion resistant, no ongoing maintenance and a large scale pattern to avoid pattern repeat.

For the latest finishes, please visit screenwood.com.au/finishes.

## **Features**

- For interior walls, ceilings and curves of up to 250mm radius
- Group 3 fire rated, Golbal GreenTag™ and PEFC certified
- Prefinished in olefin film for an ultra-realistic finish
- Low VOC, UV and abrasion resistant
- Simp