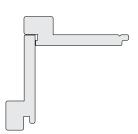

™ tested for exposure in indoor applications to ASTM D4459.

Test results are available on request.

432 The Boulevarde

Kirrawee NSW 2229

### Fire certified

Group 3 fire-rated, tested to AS5637.1.

## Resistant to wear

NAVURBAN™ tested for abrasion resistance to AS 1580.

### Low VOC

Exceeds GBCA requirements for commercial fitouts. Tested for organic emissions to ASTM D5116-2017.







Version 1



## Modulo® MR



# **Board & Batten**



\* Relief cut for curving

### Concave curve

250mm Curve Radius



### Convex curve

250mm Curve Radius



## Concealed screw installation of Modulo® MR



Drawings not to scale.





## Modulo® MR



# **Board & Batten**



Visit screenwood.com.au/finishes



Visit screenwood.com.au/resources

## Mitre Corner Detail



### Rebated Corner Detail



## **Ultra-realistic Finishes**

Modulo® is profile wrapped in premium NAVURBAN™ non-PVC olefin decorative film with seamless finish matching across Screenwood and NAVURBAN™ products. Low VOC, UV and abrasion resistant, no ongoing maintenance and a large scale pattern to avoid pattern repeat.

For the latest finishes, please visit screenwood.com.au/finishes.

## **Features**

- For interior walls, ceilings and curves of up to 250mm radius
- Group 3 fire rated, Golbal GreenTag™ and PEFC certified
- Prefinished in olefin film for an ultra-realistic finish
- Low VOC, UV and abrasion resistant
- Simple to install and no ongoing maintenance
- Easy to order with a fast manufacturing lead time
- Arrives in recyclable packaging
- Designed and made in Australia by Screenwood
- Combine profiles to