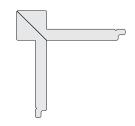

## **UV** resistant

NAVURBAN™ tested for exposure in indoor applications to ASTM D4459.

Test results are available on request.

432 The Boulevarde

Kirrawee NSW 2229

### Fire certified

Group 3 fire-rated, tested to AS5637.1.

## Resistant to wear

NAVURBAN™ tested for abrasion resistance to AS 1580.

### Low VOC

Exceeds GBCA requirements for commercial fitouts. Tested for organic emissions to ASTM D5116-2017.







Version 1



## Modulo® MR



# **Board & Batten**



\* Relief cut for curving

### Concave curve

250mm Curve Radius



### Convex curve

250mm Curve Radius



## Concealed screw installation of Modulo® MR



Drawings not to scale.





## Modulo® MR



# **Board & Batten**



Visit screenwood.com.au/finishes



Visit screenwood.com.au/resources

## Mitre Corner Detail



### Rebated Corner Detail



## **Ultra-realistic Finishes**

Modulo® is profile wrapped in premium NAVURBAN™ non-PVC olefin decorative film with seamless finish matching across Screenwood and NAVURBAN™ products. Low VOC, UV and abrasion resistant, no ongoing maintenance and a large scale pattern to avoid pattern repeat.

For the latest finishes, please visit screenwood.com.au/finishes.

## **Features**

- For interior walls, ceilings and curves of up to 250mm radius
- Group 3 fire rated, Golbal GreenTag™ and PEFC certified
- Prefinished in olefin film for an ultra-realistic finish
- Low VOC, UV and abrasion resistant
- Simple to install and no ongoing maintenance
- Easy to order with a fast manufacturing lead time
- Arrives in recyclable packaging
- Designed and made in Australia by Scr