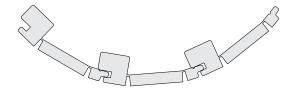

# **Board & Batten**

\* Relief cut for curving

### Concave curve

250mm Curve Radius