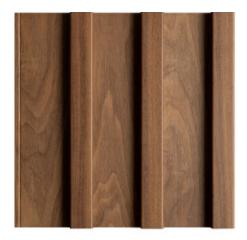

## **Board & Batten**

Board & Batten's wider spacing combines a flat area with batten detailing. It's an excellent choice for exploring sculptural tongue and groove panel designs, achieving a 250mm curve radius.

Modulo® MR Board & Batten shown in NAVURBAN™ Gum Flat