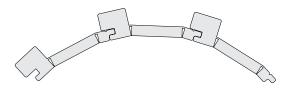

# **Board & Batten**

\* Relief cut for curving

### Convex curve

250mm Curve Radius