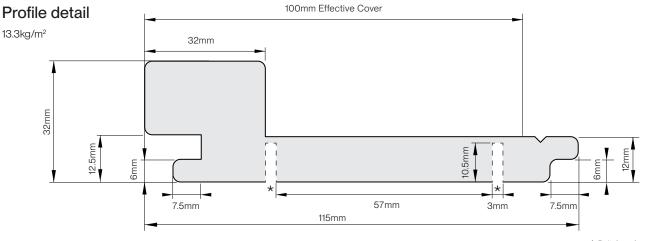

. NAVURBAN™ Gum Flat)

## Certifications

## Global GreenTag™ certified

Global GreenTag™ certified GreenTag Level B and GreenTag PHD Platinum HEALTH™.

## PEFC™ Fibreboard

From environmentally certified Australian mills.

## Light Reflective Value

NAVURBAN™ tested for exposure in indoor applications to AS/NZS 1428.1.

## **UV** resistant

NAVURBAN™ tested for exposure in indoor applications to ASTM D4459.

Test results are available on request.

432 The Boulevarde

Kirrawee NSW 2229

### Fire certified

Group 3 fire-rated, tested to AS5637.1.

## Resistant to wear

NAVURBAN™ tested for abrasion resistance to AS 1580.

### Low VOC

Exceeds GBCA requirements for commercial fitouts. Tested for organic emissions to ASTM D5116-2017.







Version 1



## Modulo® MR



# **Board & Batten**



\* Relief cut for curving

### Concave curve

250mm Curve Radius



### Convex curve

250mm Curve Radius



## Concealed screw installation of Modulo® MR



Drawings not to scale.





## Modulo® MR



# **Board & Batten**



Visit screenwood.com.au/finishes



Visit screenwood.com.au/resources

## Mitre Corner Detail



### Rebated Corner Detail



## **Ultra-realistic Finishes**

Modulo® is profile wrapped in premium NAVURBAN™ non-PVC olefin decorative film with seamless finish matching across Screenwood and NAVURBAN™ products. Low VOC, UV and abrasion resistant, no ongoing maintenance and a large scale pattern to avoid pattern repeat.

For the latest finishes, please visit screenwood.com.au/finishes.

## **Features**

- For interior walls, ceilings and curves of up to 250mm radius
- G