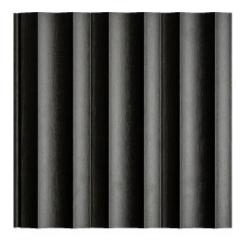

# Flute 2

If you like Flute but need a tighter curve radius, this is your profile, as Flute 2 achieves a 300mm curve radius for sculptural tongue and groove panelling design exploration.

Modulo® MR Flute shown in NAVURBAN Diamond™ Black Mountain

# How to Specify

Product Screenwood Modulo® MR

**Application** Internal use only

Substrate Moisture resistant MDF

Fire Group 3

Profile Flute 2

Length Available lengths: 2.7m, 3.6m, 5.4m

Finish Select finish (e.g. NAVURBAN™ Black Mountain)