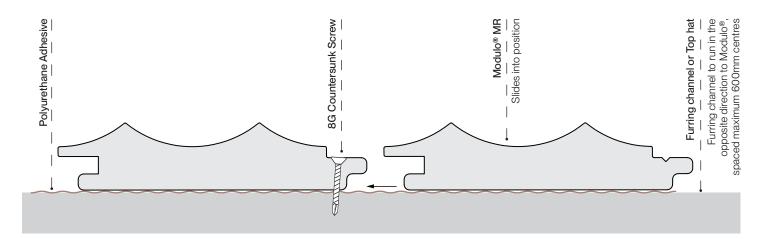

d GreenTag PHD Platinum HEALTH™.

### PEFC™ Fibreboard

From environmentally certified Australian mills.

### Light Reflective Value

NAVURBAN™ tested for exposure in indoor applications to AS/NZS 1428.1.

### **UV** resistant

NAVURBAN™ tested for exposure in indoor applications to ASTM D4459.

Test results are available on request.

#### Fire certified

Group 3 fire-rated, tested to AS5637.1.

### Resistant to wear

NAVURBAN™ tested for abrasion resistance to AS 1580.

#### Low VOC

Exceeds GBCA requirements for commercial fitouts. Tested for organic emissions to ASTM D5116-2017.



432 The Boulevarde

Kirrawee NSW 2229





Version 1





# Modulo® MR



# Flute 2



Concave curve

300mm Curve Radius

Convex curve

300mm Curve Radius





### Concealed screw installation of Modulo® MR



Drawings not to scale.





### Modulo® MR

# SCREEN WOOD

# Flute 2



Visit screenwood.com.au/finishes



Visit screenwood.com.au/resources

### Mitre Corner Detail



### Rebated Corner Detail



### **Ultra-realistic Finishes**

Modulo® is profile wrapped in premium NAVURBAN™ non-PVC olefin decorative film with seamless finish matching across Screenwood and NAVURBAN™ products. Low VOC, UV and abrasion resistant, no ongoing maintenance and a large scale pattern to avoid pattern repeat.

For the latest finishes, please visit screenwood.com.au/finishes.

### **Features**

- For interior walls, ceilings and curves of up to 300mm radius
- Group 3 fire rated, Golbal GreenTag™ and PEFC certified
- Prefinished in olefin film for an ultra-realistic finish
- Low VOC, UV and abrasion resistant