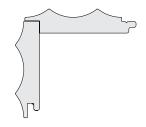

oor applications to AS/NZS 1428.1.

### **UV** resistant

NAVURBAN™ tested for exposure in indoor applications to ASTM D4459.

Test results are available on request.

#### Fire certified

Group 3 fire-rated, tested to AS5637.1.

### Resistant to wear

NAVURBAN™ tested for abrasion resistance to AS 1580.

#### Low VOC

Exceeds GBCA requirements for commercial fitouts. Tested for organic emissions to ASTM D5116-2017.



432 The Boulevarde

Kirrawee NSW 2229





Version 1





# Modulo® MR



# Flute 2



Concave curve

300mm Curve Radius

Convex curve

300mm Curve Radius





### Concealed screw installation of Modulo® MR



Drawings not to scale.





### Modulo® MR

# SCREEN WOOD

# Flute 2



Visit screenwood.com.au/finishes



Visit screenwood.com.au/resources

### Mitre Corner Detail



### Rebated Corner Detail



### **Ultra-realistic Finishes**

Modulo® is profile wrapped in premium NAVURBAN™ non-PVC olefin decorative film with seamless finish matching across Screenwood and NAVURBAN™ products. Low VOC, UV and abrasion resistant, no ongoing maintenance and a large scale pattern to avoid pattern repeat.

For the latest finishes, please visit screenwood.com.au/finishes.

### **Features**

- For interior walls, ceilings and curves of up to 300mm radius
- Group 3 fire rated, Golbal GreenTag™ and PEFC certified
- Prefinished in olefin film for an ultra-realistic finish
- Low VOC, UV and abrasion resistant
- Simple to install and no ongoing maintenance
- Easy to order with a fast manufacturing lead time
- Arrives in recyclable packaging
- Designed and made in Australia by S