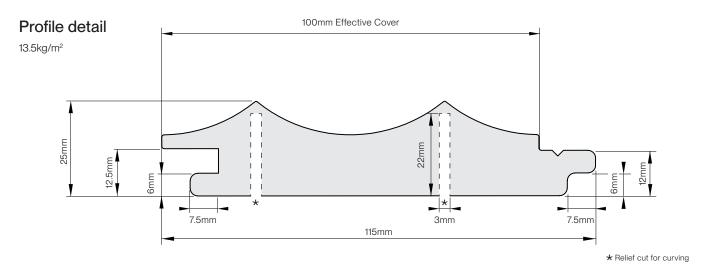

# How to Specify

Product Screenwood Modulo® MR

**Application** Internal use only

Substrate Moisture resistant MDF

Fire Group 3

Profile Flute 2

Length Available lengths: 2.7m, 3.6m, 5.4m

Finish Select finish (e.g. NAVURBAN™ Black Mountain)