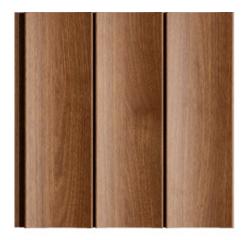

# **Flute**

Flute is a popular choice as it has a visible seam. Flute's curve radius of 300mm gives you the creative freedom to explore sculptural tongue and groove panelling designs.

Modulo® MR Flute shown in NAVURBAN Diamond™ Box Wood

## How to Specify

Product Screenwood Modulo® MR

**Application** Internal use only

Substrate Moisture resistant MDF

Fire Group 3

Profile Flute

Length Available lengths: 2.7m, 3.6m, 5.4m

Finish Select finish (e.g. NAVURBAN Diamond™ Box Wood)