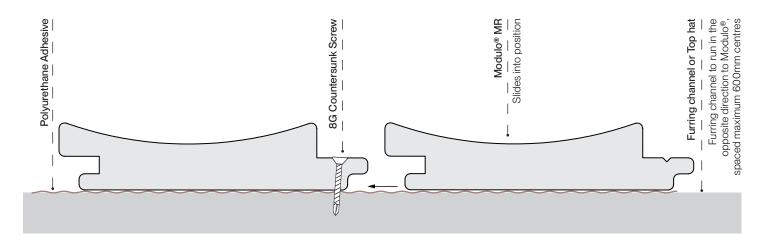

reenTag PHD Platinum HEALTH™.

### PEFC™ Fibreboard

From environmentally certified Australian mills.

### Light Reflective Value

NAVURBAN™ tested for exposure in indoor applications to AS/NZS 1428.1.

### **UV** resistant

NAVURBAN™ tested for exposure in indoor applications to ASTM D4459.

Test results are available on request.

432 The Boulevarde

Kirrawee NSW 2229

#### Fire certified

Group 3 fire-rated, tested to AS5637.1.

### Resistant to wear

NAVURBAN™ tested for abrasion resistance to AS 1580.

### Low VOC

Exceeds GBCA requirements for commercial fitouts. Tested for organic emissions to ASTM D5116-2017.







Version 1



# Modulo® MR



# **Flute**



Concave curve

300mm Curve Radius

### Convex curve

300mm Curve Radius





### Concealed screw installation of Modulo® MR



Drawings not to scale.





### Modulo® MR



# **Flute**



Visit screenwood.com.au/finishes



Visit screenwood.com.au/resources

#### Mitre Corner Detail



#### Rebated Corner Detail



### **Ultra-realistic Finishes**

Modulo® is profile wrapped in premium NAVURBAN™ non-PVC olefin decorative film with seamless finish matching across Screenwood and NAVURBAN™ products. Low VOC, UV and abrasion resistant, no ongoing maintenance and a large scale pattern to avoid pattern repeat.

For the latest finishes, please visit screenwood.com.au/finishes.

### **Features**

- For interior walls, ceilings and curves of up to 300mm radius
- Group 3 fire rated, Golbal GreenTag™ and PEFC certified
- Prefinished in olefin film for an ultra-realistic finish
- Low VOC, UV and abrasion resistant
- Simple