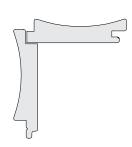

NZS 1428.1.

### **UV** resistant

NAVURBAN™ tested for exposure in indoor applications to ASTM D4459.

Test results are available on request.

432 The Boulevarde

Kirrawee NSW 2229

#### Fire certified

Group 3 fire-rated, tested to AS5637.1.

### Resistant to wear

NAVURBAN™ tested for abrasion resistance to AS 1580.

### Low VOC

Exceeds GBCA requirements for commercial fitouts. Tested for organic emissions to ASTM D5116-2017.







Version 1



# Modulo® MR



# **Flute**



Concave curve

300mm Curve Radius

### Convex curve

300mm Curve Radius





### Concealed screw installation of Modulo® MR



Drawings not to scale.





### Modulo® MR



# **Flute**



Visit screenwood.com.au/finishes



Visit screenwood.com.au/resources

#### Mitre Corner Detail



#### Rebated Corner Detail



### **Ultra-realistic Finishes**

Modulo® is profile wrapped in premium NAVURBAN™ non-PVC olefin decorative film with seamless finish matching across Screenwood and NAVURBAN™ products. Low VOC, UV and abrasion resistant, no ongoing maintenance and a large scale pattern to avoid pattern repeat.

For the latest finishes, please visit screenwood.com.au/finishes.

### **Features**

- For interior walls, ceilings and curves of up to 300mm radius
- Group 3 fire rated, Golbal GreenTag™ and PEFC certified
- Prefinished in olefin film for an ultra-realistic finish
- Low VOC, UV and abrasion resistant
- Simple to install and no ongoing maintenance
- Easy to order with a fast manufacturing lead time
- Arrives in recyclable packaging
- Designed and made in Australia by Screenwood
- Combine profiles