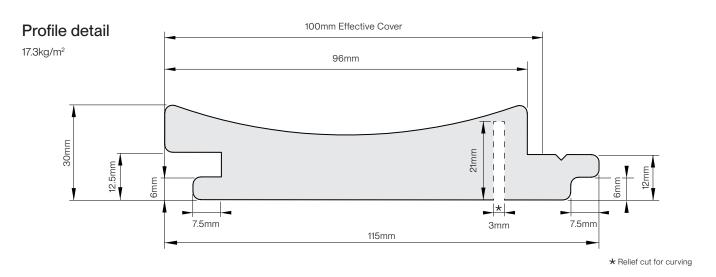

## How to Specify

Product Screenwood Modulo® MR

**Application** Internal use only

Substrate Moisture resistant MDF

Fire Group 3

Profile Flute

Length Available lengths: 2.7m, 3.6m, 5.4m

Finish Select finish (e.g. NAVURBAN Diamond™ Box Wood)