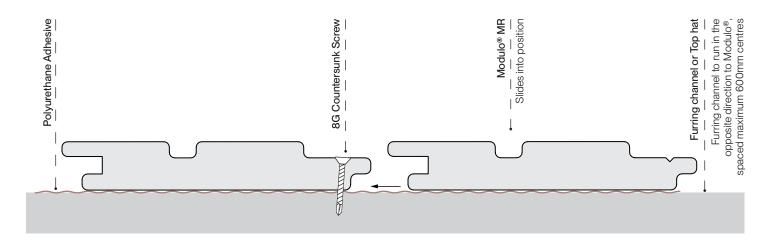

ag PHD Platinum HEALTH™.

### PEFC™ Fibreboard

From environmentally certified Australian mills.

### Light Reflective Value

NAVURBAN™ tested for exposure in indoor applications to AS/NZS 1428.1.

#### **UV** resistant

NAVURBAN™ tested for exposure in indoor applications to ASTM D4459.

Test results are available on request.

432 The Boulevarde

Kirrawee NSW 2229

#### Fire certified

Group 3 fire-rated, tested to AS5637.1.

### Resistant to wear

NAVURBAN™ tested for abrasion resistance to AS 1580.

### Low VOC

Exceeds GBCA requirements for commercial fitouts. Tested for organic emissions to ASTM D5116-2017.







Version 1







# Modulo® MR



# Groove 50



Concave curve

150mm Curve Radius



### Convex curve

150mm Curve Radius



### Concealed screw installation of Modulo® MR



Drawings not to scale.





### Modulo® MR



# **Groove 50**



Visit screenwood.com.au/finishes



Visit screenwood.com.au/resources

### Mitre Corner Detail



### Rebated Corner Detail



### **Ultra-realistic Finishes**

Modulo® is profile wrapped in premium NAVURBAN™ non-PVC olefin decorative film with seamless finish matching across Screenwood and NAVURBAN™ products. Low VOC, UV and abrasion resistant, no ongoing maintenance and a large scale pattern to avoid pattern repeat. For the latest finishes, please visit screenwood.com.au/finishes.

### **Features**

- For interior walls, ceilings and curves of up to 150mm radius
- Group 3 fire rated, Golbal GreenTag™ and PEFC certified
- Prefinished in olefin film for an ultra-realistic finish
- Low VOC, UV and abrasion resistant
- Simple