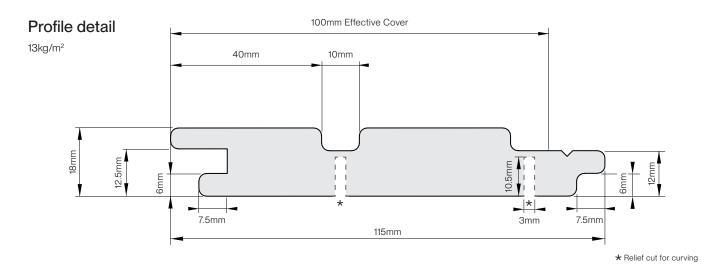

# Groove 50

Groove 50's flat and subtle panelling is smaller than vertical joint panelling for a refined aesthetic. It's an excellent choice for sculptural tongue and groove panel designs, achieving a 150mm curve radius.

### How to Specify

**Product** Screenwood Modulo® MR

Application Internal use only

Substrate Moisture resistant MDF

Fire Group 3 **Profile** Groove 50

Available lengths: 2.7m, 3.6m, 5.4m Length

**Finish** Select finish (e.g. NAVURBAN™ The Oaks)