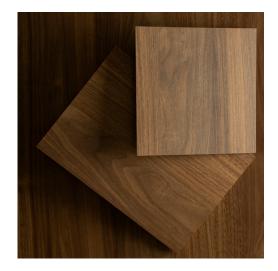

Modulo® MR Groove 50 shown in NAVURBAN™ The Oaks

### **Ultra-realistic Finishes**

Modulo® is profile wrapped in premium NAVURBAN™ non-PVC olefin decorative film with seamless finish matching across Screenwood and NAVURBAN™ products. Low VOC, UV and abrasion resistant, no ongoing maintenance and a large scale pattern to avoid pattern repeat. For the latest finishes, please visit screenwood.com.au/finishes.