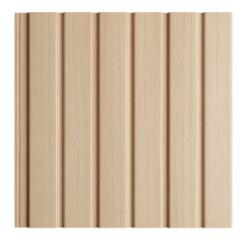

# Groove 50

Groove 50's flat and subtle panelling is smaller than vertical joint panelling for a refined aesthetic. It's an excellent choice for sculptural tongue and groove panel designs, achieving a 150mm curve radius.

Modulo® MR Groove 50 shown in NAVURBAN™ The Oaks