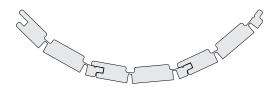

# Groove 50

Concave curve

150mm Curve Radius

### Convex curve

150mm Curve Radius