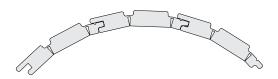

# Groove 50

Concave curve

150mm Curve Radius

### Convex curve

150mm Curve Radius