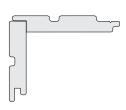

8.1.

#### **UV** resistant

NAVURBAN™ tested for exposure in indoor applications to ASTM D4459.

Test results are available on request.

432 The Boulevarde

Kirrawee NSW 2229

#### Fire certified

Group 3 fire-rated, tested to AS5637.1.

### Resistant to wear

NAVURBAN™ tested for abrasion resistance to AS 1580.

### Low VOC

Exceeds GBCA requirements for commercial fitouts. Tested for organic emissions to ASTM D5116-2017.







Version 1







# Modulo® MR



# Groove 50



Concave curve

150mm Curve Radius



### Convex curve

150mm Curve Radius



### Concealed screw installation of Modulo® MR



Drawings not to scale.





### Modulo® MR



# **Groove 50**



Visit screenwood.com.au/finishes



Visit screenwood.com.au/resources

### Mitre Corner Detail



### Rebated Corner Detail



### **Ultra-realistic Finishes**

Modulo® is profile wrapped in premium NAVURBAN™ non-PVC olefin decorative film with seamless finish matching across Screenwood and NAVURBAN™ products. Low VOC, UV and abrasion resistant, no ongoing maintenance and a large scale pattern to avoid pattern repeat. For the latest finishes, please visit screenwood.com.au/finishes.

### **Features**

- For interior walls, ceilings and curves of up to 150mm radius
- Group 3 fire rated, Golbal GreenTag™ and PEFC certified
- Prefinished in olefin film for an ultra-realistic finish
- Low VOC, UV and abrasion resistant
- Simple to install and no ongoing maintenance
- Easy to order with a fast manufacturing lead time
- Arrives in recyclable packaging
- Designed and made in Australia by Screenwood
- Combine profiles t