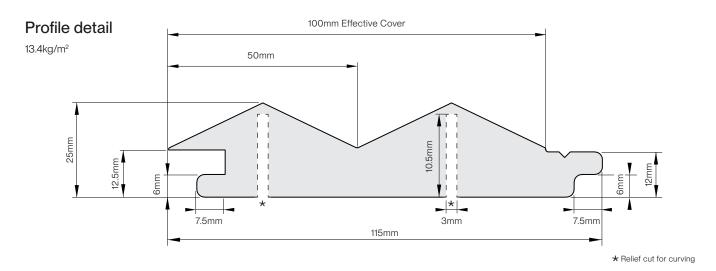

## How to Specify

Product Screenwood Modulo® MR

**Application** Internal use only

Substrate Moisture resistant MDF

Fire Group 3
Profile Ridge

**Length** Available lengths: 2.7m, 3.6m, 5.4m

Finish Select finish (e.g. NAVURBAN™ Balmoral)

### Concealed screw installation of Modulo® MR

Drawings not to scale.