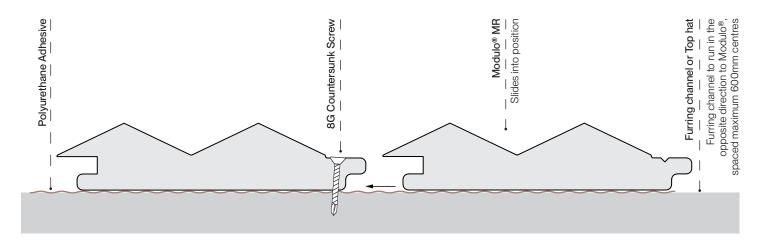

nd GreenTag PHD Platinum HEALTH™.

### PEFC™ Fibreboard

From environmentally certified Australian mills.

### Light Reflective Value

NAVURBAN™ tested for exposure in indoor applications to AS/NZS 1428.1.

### **UV** resistant

NAVURBAN™ tested for exposure in indoor applications to ASTM D4459.

Test results are available on request.

432 The Boulevarde

Kirrawee NSW 2229

### Fire certified

Group 3 fire-rated, tested to AS5637.1.

### Resistant to wear

NAVURBAN™ tested for abrasion resistance to AS 1580.

### Low VOC

Exceeds GBCA requirements for commercial fitouts. Tested for organic emissions to ASTM D5116-2017.







Version 1



## Modulo® MR



# Ridge



Concave curve

300mm Curve Radius



### Convex curve

300mm Curve Radius



### Concealed screw installation of Modulo® MR



Drawings not to scale.





## Modulo® MR



# Ridge



Visit screenwood.com.au/finishes



Visit screenwood.com.au/resources

### Mitre Corner Detail



### Rebated Corner Detail



### **Ultra-realistic Finishes**

Modulo® is profile wrapped in premium NAVURBAN™ non-PVC olefin decorative film with seamless finish matching across Screenwood and NAVURBAN™ products. Low VOC, UV and abrasion resistant, no ongoing maintenance and a large scale pattern to avoid pattern repeat.

For the latest finishes, please visit screenwood.com.au/finishes.

### **Features**

- For interior walls, ceilings and curves of up to 300mm radius
- Group 3 fire rated, Golbal GreenTag™ and PEFC certified
- Prefinished in olefin film for an ultra-realistic finish
- Low VOC, UV and abrasion resistant
- Simple to inst