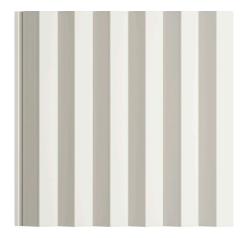

## Ridge

Ridge features an angular zig-zag patterning, adding visual and textural interest to your tongue and groove panelling.

Modulo® MR Ridge shown in NAVURBAN Silken™ Avalon Shore