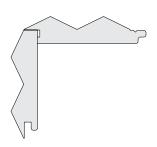

ions to AS/NZS 1428.1.

### **UV** resistant

NAVURBAN™ tested for exposure in indoor applications to ASTM D4459.

Test results are available on request.

432 The Boulevarde

Kirrawee NSW 2229

### Fire certified

Group 3 fire-rated, tested to AS5637.1.

### Resistant to wear

NAVURBAN™ tested for abrasion resistance to AS 1580.

### Low VOC

Exceeds GBCA requirements for commercial fitouts. Tested for organic emissions to ASTM D5116-2017.







Version 1



## Modulo® MR



# Ridge



Concave curve

300mm Curve Radius



### Convex curve

300mm Curve Radius



### Concealed screw installation of Modulo® MR



Drawings not to scale.





## Modulo® MR



# Ridge



Visit screenwood.com.au/finishes



Visit screenwood.com.au/resources

### Mitre Corner Detail



### Rebated Corner Detail



### **Ultra-realistic Finishes**

Modulo® is profile wrapped in premium NAVURBAN™ non-PVC olefin decorative film with seamless finish matching across Screenwood and NAVURBAN™ products. Low VOC, UV and abrasion resistant, no ongoing maintenance and a large scale pattern to avoid pattern repeat.

For the latest finishes, please visit screenwood.com.au/finishes.

### **Features**

- For interior walls, ceilings and curves of up to 300mm radius
- Group 3 fire rated, Golbal GreenTag™ and PEFC certified
- Prefinished in olefin film for an ultra-realistic finish
- Low VOC, UV and abrasion resistant
- Simple to install and no ongoing maintenance
- Easy to order with a fast manufacturing lead time
- Arrives in recyclable packaging
- Designed and made in Australia by Screenwood
- Combine profiles